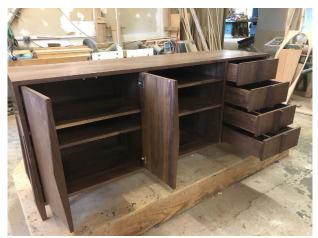

## Saranac Hollow Woodworking/Adirondack Hardwoods Sell Sheet

| Headline:                         | Established Woodworking Shop and Lumber Business                                                                                                                                                                                                                                                                                                                                                 |
|-----------------------------------|--------------------------------------------------------------------------------------------------------------------------------------------------------------------------------------------------------------------------------------------------------------------------------------------------------------------------------------------------------------------------------------------------|
| Tagline:                          | One of a Kind Woodworking Business Since 1989                                                                                                                                                                                                                                                                                                                                                    |
| Business Location:                | 33 Chazy Lake Rd, Saranac, NY 12981                                                                                                                                                                                                                                                                                                                                                              |
|                                   | Town of Saranac, Clinton County, within the Adirondack Park, Hamlet zoning                                                                                                                                                                                                                                                                                                                       |
| Business Description:             | Full service woodworking business selling select hardwoods, softwoods and plywood, as well as providing milling and high end fabrication of custom furniture, cabinets, entry doors, wood countertops, moldings, etc. This is a full-time, year-round business.                                                                                                                                  |
| Key Financials:                   | Asking Price: \$950,000  Revenue: \$300,000-\$400,000  Cash flow: \$80,000-\$90,000  Tools and equipment: \$100,000                                                                                                                                                                                                                                                                              |
|                                   | Inventory: \$250,000-\$300,000 of kiln dried premium hardwoods, softwoods and plywood Real estate included                                                                                                                                                                                                                                                                                       |
| Employee Information:             | one part time                                                                                                                                                                                                                                                                                                                                                                                    |
| Facilities:                       | 4000 sq. ft. wood working shop with 3 ph. power 2200 sq.ft. heated storage building Unheated storage buildings 3000 sq.ft. 2nd floor residence 3 acres property abutting year round stream, looped driveway accommodates                                                                                                                                                                         |
|                                   | drive through truck access.                                                                                                                                                                                                                                                                                                                                                                      |
| Competition:                      | No direct competition, Saranac Hollow has the largest inventory of kiln-dried cabinet grade lumber and plywood in northeast NY and one of few custom wood fabrication shops in northeast NY.                                                                                                                                                                                                     |
| Growth & Expansion Opportunities: | Facility is large enough to accommodate several additional employees. I am currently turning away work and the area is in a state of expansion with a shortage of shops to fill current needs.                                                                                                                                                                                                   |
| Post-sale Support:                | Willing to train/transition for a negotiable amount of time.                                                                                                                                                                                                                                                                                                                                     |
| Area Information:                 | Location is 30 minutes from Plattsburgh, Interstate corridor and Lake Champlain, 50 minutes from Lake Placid, 90 minutes from Montreal and Burlington, VT. It is a rural, but connected location. Four season recreation opportunities, including hiking and cross country skiing, are out your front door without the crowds of a recreation destination. Lakes and mountains are minutes away. |
| Contact Information:              | Hal Moore, 518-293-8424<br>halwmoore54@gmail.com<br>www.saranachollow.com                                                                                                                                                                                                                                                                                                                        |