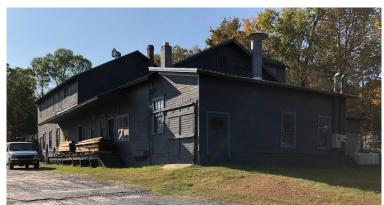

## Saranac Hollow Woodworking/Adirondack Hardwoods Sell Sheet

| Headline:                         | Established Woodworking Shop and Lumber Business                                                                                                                                                                                                                                                                                                                                                 |
|-----------------------------------|--------------------------------------------------------------------------------------------------------------------------------------------------------------------------------------------------------------------------------------------------------------------------------------------------------------------------------------------------------------------------------------------------|
| Tagline:                          | One of a Kind Woodworking Business Since 1989                                                                                                                                                                                                                                                                                                                                                    |
| Business Location:                | 33 Chazy Lake Rd, Saranac, NY 12981                                                                                                                                                                                                                                                                                                                                                              |
|                                   | Town of Saranac, Clinton County, within the Adirondack Park, Hamlet zoning                                                                                                                                                                                                                                                                                                                       |
| Business Description:             | Full service woodworking business selling select hardwoods, softwoods and plywood, as well as providing milling and high end fabrication of custom furniture, cabinets, entry doors, wood countertops, moldings, etc. This is a full-time, year-round business.                                                                                                                                  |
| Key Financials:                   | Asking Price: \$950,000  Revenue: \$300,000-\$400,000  Cash flow: \$80,000-\$90,000  Tools and equipment: \$100,000                                                                                                                                                                                                                                                                              |
|                                   | Inventory: \$250,000-\$300,000 of kiln dried premium hardwoods, softwoods and plywood Real estate included                                                                                                                                                                                                                                                                                       |
| Employee Information:             | one part time                                                                                                                                                                                                                                                                                                                                                                                    |
| Facilities:                       | 4000 sq. ft. wood working shop with 3 ph. power 2200 sq.ft. heated storage building Unheated storage buildings 3000 sq.ft. 2nd floor residence 3 acres property abutting year round stream, looped driveway accommodates                                                                                                                                                                         |
|                                   | drive through truck access.                                                                                                                                                                                                                                                                                                                                                                      |
| Competition:                      | No direct competition, Saranac Hollow has the largest inventory of kiln-dried cabinet grade lumber and plywood in northeast NY and one of few custom wood fabrication shops in northeast NY.                                                                                                                                                                                                     |
| Growth & Expansion Opportunities: | Facility is large enough to accommodate several additional employees. I am currently turning away work and the area is in a state of expansion with a shortage of shops to fill current needs.                                                                                                                                                                                                   |
| Post-sale Support:                | Willing to train/transition for a negotiable amount of time.                                                                                                                                                                                                                                                                                                                                     |
| Area Information:                 | Location is 30 minutes from Plattsburgh, Interstate corridor and Lake Champlain, 50 minutes from Lake Placid, 90 minutes from Montreal and Burlington, VT. It is a rural, but connected location. Four season recreation opportunities, including hiking and cross country skiing, are out your front door without the crowds of a recreation destination. Lakes and mountains are minutes away. |
| Contact Information:              | Hal Moore, 518-293-8424<br>halwmoore54@gmail.com<br>www.saranachollow.com                                                                                                                                                                                                                                                                                                                        |